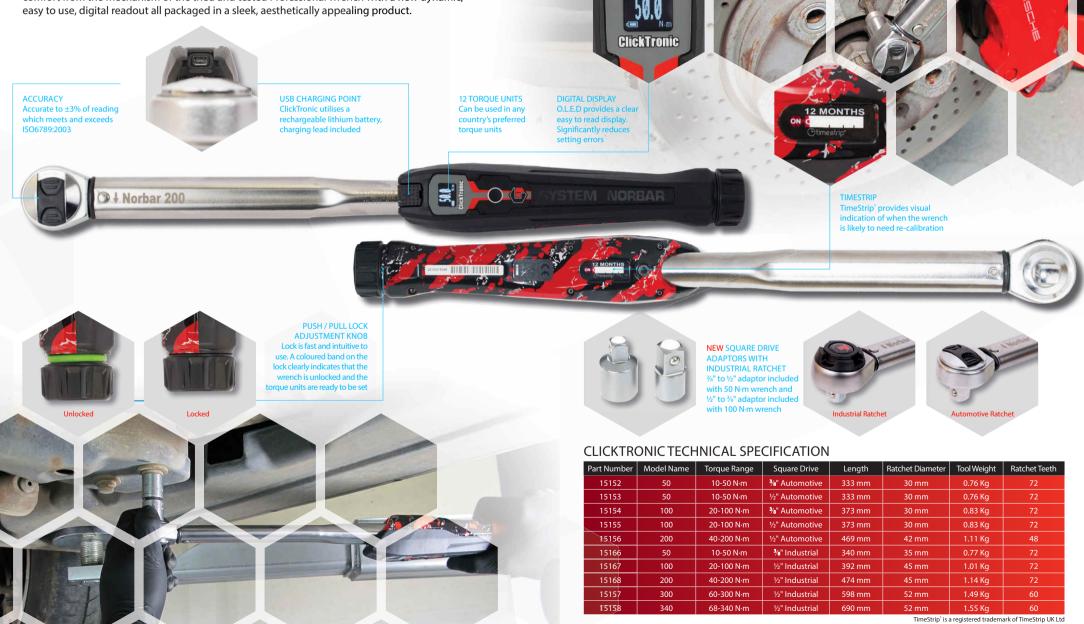

## THE NORBAR CLICKTRONIC TORQUE WRENCH – PAIRING OUR PROVEN MECHANISM WITH A DIGITAL DISPLAY

A first for our range of torque wrenches, ClickTronic combines the accuracy, durability and comfort from the mechanism of the tried and tested Professional wrench with a new dynamic, easy to use, digital readout all packaged in a sleek, aesthetically appealing product.