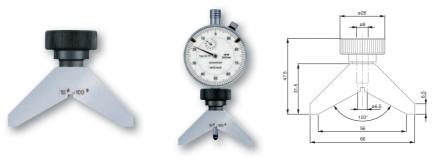

## **INTERAPID Depth Foot with Prismatic Measuring Face**

For measuring the depth of key slots on cylindrical shafts and determining circularity errors etc.