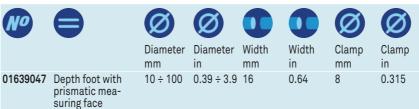

## **INTERAPID Depth Foot with Prismatic Measuring Face**

For measuring the depth of key slots on cylindrical shafts and determining circularity errors etc.