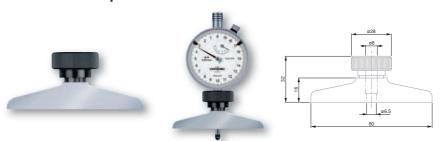

## **EQUIPEMENT AUXILIAIRES**

## INTERAPID Depth Foot with a Flat Face





## **INTERAPID Depth Foot with Prismatic Measuring Face**

For measuring the depth of key slots on cylindrical shafts and determining circularity errors etc.





## **Brown & Sharpe CENTER FINDER Centering Tool**

Practical for aligning the centre of a bore with respect to the spindle axis of a

- Without the clamping shaft, it can also serve as small magnetic support
- Allows the clamping of a dial test indicator, either a standard or perpendicular model.











06769006 **B&S CENTER FINDER centering tool** 



Hardened steel



Lapped measuring faces. Clamp wih lock for mounting a dial gauge or probe



Supplied without measuring instrument



Hardened steel



Lapped measuring faces. Clamp with lock for mounting a dial gauge or probe



Supplied without measuring instrument