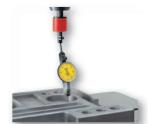

## **Brown & Sharpe CENTER FINDER Centering Tool**

Practical for aligning the centre of a bore with respect to the spindle axis of a

- Without the clamping shaft, it can also serve as small magnetic support
- Allows the clamping of a dial test indicator, either a standard or perpendicular model.

06769006 **B&S CENTER FINDER centering tool** 

Hardened steel

Lapped measuring faces. Clamp wih lock for mounting a dial gauge or probe

Supplied without measuring instrument

Hardened steel

Lapped measuring faces. Clamp with lock for mounting a dial gauge or probe

Supplied without measuring instrument

consisting of the following components: cylindrical shank for clamping on the chuck of a machine

- tool. · powerful round magnetic base with strong holding
- capacity. • swivel joint and dovetail collar for clamping a lever-type dial test indicator.