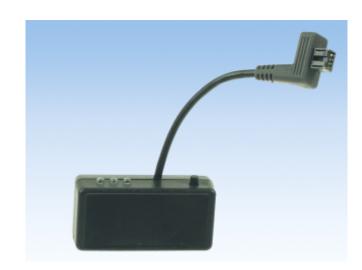

#### **Product features:**

To retrofit on all Mahr Hand Measuring instruments that have a data interface

Wireless data transmission from a measuring instrument to a PC

Secure data transmission due to the acknowledgement dialog of the received data from the PC to the measuring instrument

Optical confirmation of received data on the transmitter

Compact transmitter without an external antenna

Bi-directional radio link (remote control from measuring instruments)

Radio frequency is 2400 MHz

Artikel-Nr.: **4102231** 