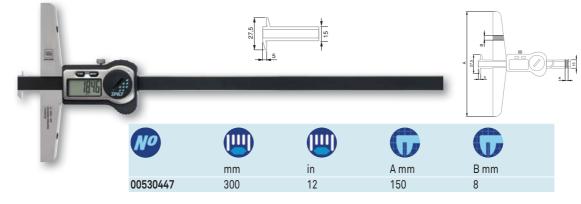

## DIGITAL DEPTH CALIPERS

The range of IP67 calipers gurantees the highest level of protection against the penetration of dust and liquids. The TLC (TESA Link Connector) system built into all the TWIN-CAL calipers provides the connection of these instruments to a PC for the easy acquisition of measurement data. The unique display housing, protected by a steel plate surrounded with a rubber seal guarantees durability and offers fine sensitivity during measurement.



## TWIN-CAL IP67 – Models with Short Cut Measuring Face



## TWIN-CAL IP67 – Models with One Fixed Measuring Jaw



## TWIN-CAL IP67 – Models with Two Fixed Measuring Jaws