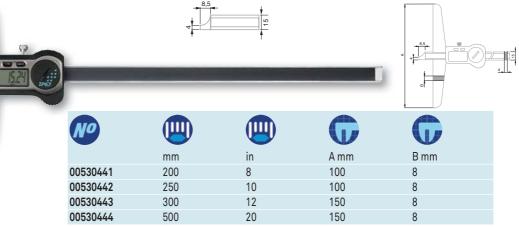

## DIGITAL DEPTH CALIPERS

The range of IP67 calipers gurantees the highest level of protection against the penetration of dust and liquids. The TLC (TESA Link Connector) system built into all the TWIN-CAL calipers provides the connection of these instruments to a PC for the easy acquisition of measurement data. The unique display housing, protected by a steel plate surrounded with a rubber seal guarantees durability and offers fine sensitivity during measurement.



## TWIN-CAL IP67 – Models with Short Cut Measuring Face



## TWIN-CAL IP67 – Models with One Fixed Measuring Jaw



## TWIN-CAL IP67 – Models with Two Fixed Measuring Jaws