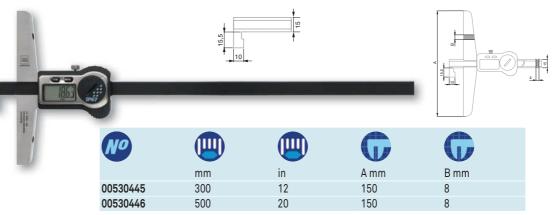

## DIGITAL DEPTH CALIPERS

The range of IP67 calipers gurantees the highest level of protection against the penetration of dust and liquids. The TLC (TESA Link Connector) system built into all the TWIN-CAL calipers provides the connection of these instruments to a PC for the easy acquisition of measurement data. The unique display housing, protected by a steel plate surrounded with a rubber seal guarantees durability and offers fine sensitivity during measurement.



## TWIN-CAL IP67 – Models with Short Cut Measuring Face



## TWIN-CAL IP67 – Models with One Fixed Measuring Jaw



## TWIN-CAL IP67 – Models with Two Fixed Measuring Jaws