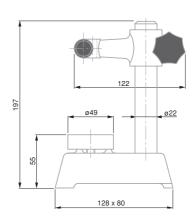

Measuring table and column in hardened

Measuring arm with Ø 8 mm clamping bore, without fine adjustment. Measuring span:

Supplied without measuring instrument

Cast iron base

Base with front support face. Clamp for Ø 8 mm mounting rod or dial gauge with lug back. Model No 01639003 also with dovetail clamp.

1,3 kg (01639003) 4,35 kg (01639004)

Supplied without instrument