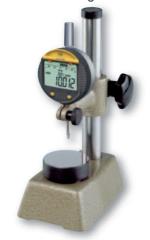

## INTERAPID Small Measuring Support and Table Ø 49 mm

Round steel measuring table

Application example with DIGICO indicator

| No       |                                                         |         |    |
|----------|---------------------------------------------------------|---------|----|
|          |                                                         | mm      | mm |
| 01639006 | INTERAPID small support<br>with Ø 49 mm measuring table | 0 ÷ 100 | 49 |