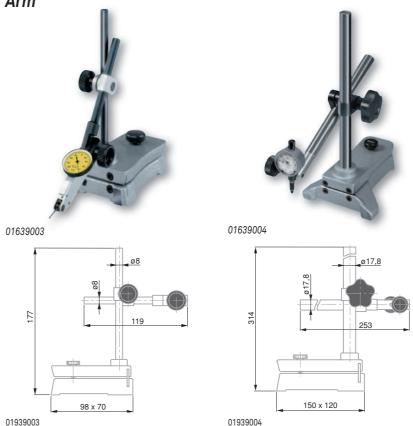

## **INTERAPID Measuring Support with Inclinable Frontal** Arm

01639003 01639004 INTERAPID Measuring Support with Inclinable Frontal Arm H = 177 mm

INTERAPID Measuring Support with Inclinable Frontal Arm H = 314 mm

Used in conjunction with:

Lever dial test indicators, small dial gauges

Lever dial test indicators, small dial gauges, precision indicators, probes etc.