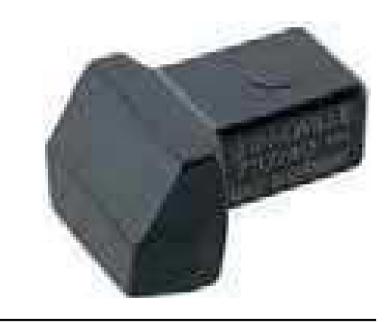

### Blank end insert tool

gunmetal finish. To prevent damage from excessive temperatures, the locking pin, spring and washer are not fitted until the welding work has been completed. Instructions are supplied.

| Code        | Welding surface<br>h x b mm | mm    | H<br>mm | L<br>mm | ₽<br>g |  |
|-------------|-----------------------------|-------|---------|---------|--------|--|
| 58 27 01 00 | 15 x 50                     | 22x28 | 32      | 24      | 521    |  |