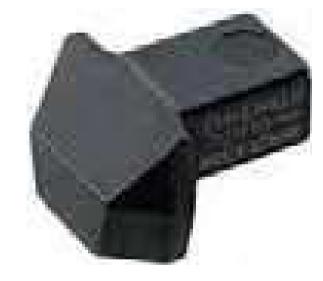

#### Blank end insert tool

gunmetal finish. To prevent damage from excessive temperatures, the locking pin, spring and washer are not fitted until the welding work has been completed. Instructions are supplied.

|             | Welding surface | <u>:</u> | Н    | L  |    |  |
|-------------|-----------------|----------|------|----|----|--|
| Code        | h x b mm        | mm       | mm   | mm | g  |  |
| 58 27 00 40 | 11 x 25         | 14x18    | 21.5 | 12 | 98 |  |