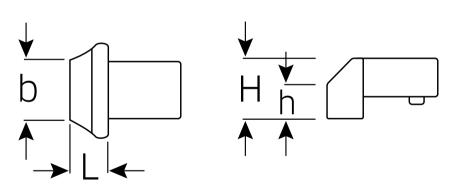

### Blank end insert tool

gunmetal finish. To prevent damage from excessive temperatures, the locking pin, spring and washer are not fitted until the welding work has been completed. Instructions are supplied.

| Code        | Welding surface<br>h x b mm | mm    | H<br>mm | L<br>mm | ₽<br>g |  |
|-------------|-----------------------------|-------|---------|---------|--------|--|
| 58 27 01 00 | 15 x 50                     | 22x28 | 32      | 24      | 521    |  |