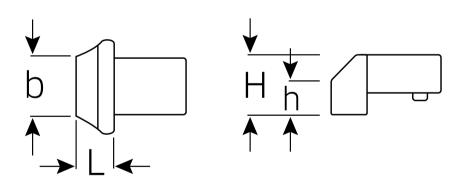

# **Blank end insert tool**

gunmetal finish. To prevent damage from excessive temperatures, the locking pin, spring and washer are not fitted until the welding work has been completed. Instructions are supplied.

|             | Welding surface | <u> </u> | Н    | L  |    |
|-------------|-----------------|----------|------|----|----|
| Code        | h x b mm        | mm       | mm   | mm | g  |
| 58 27 00 10 | 8 x 14          | 9x12     | 14.5 | 8  | 35 |