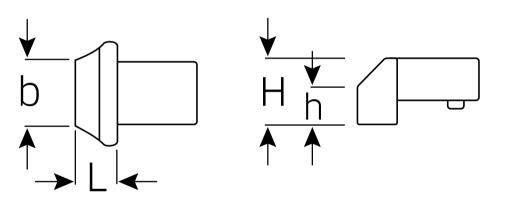

|             | Welding surface | <u> </u> | Н    | L  |    |
|-------------|-----------------|----------|------|----|----|
| Code        | h x b mm        | mm       | mm   | mm | g  |
| 58 27 00 10 | 8 x 14          | 9x12     | 14.5 | 8  | 35 |

|             | Welding surface | <u>:</u> | Н    | L  |    |  |
|-------------|-----------------|----------|------|----|----|--|
| Code        | h x b mm        | mm       | mm   | mm | g  |  |
| 58 27 00 40 | 11 x 25         | 14x18    | 21.5 | 12 | 98 |  |

| Code        | Welding surface<br>h x b mm | mm    | H<br>mm | L<br>mm | ₽<br>g |  |
|-------------|-----------------------------|-------|---------|---------|--------|--|
| 58 27 01 00 | 15 x 50                     | 22x28 | 32      | 24      | 521    |  |