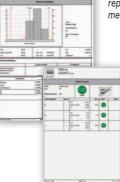

Measuring display with the option of adding operational instructions, accompanied with a photo or drawing

Minimum system requirements to run STAT-EXPRESS:

- Pentium 4 or equivalent \_
- 512 MB RAM (live memory) \_
- 10 GB HD
- Windows XP, Windows 7 (32 or \_ 64 bits) or Windows 8 (32 or 64 bits)

Please contact your TESA representative or an authorised distributor for a 30-day demo version.

Detailed measuring report for each feature . measured

> Detailed measuring report for each part measured, together with serial number

XR Control chart

04981002

STAT-EXPRESS software and dongle

Included in delivery TESA DATA-DIRECT installation CD with USB licence key (dongle) and user instructions (PDF version)

|                                                       | STAT-EXPRESS Software                                                                                                                                                                                                                                                                                                                                      |
|-------------------------------------------------------|------------------------------------------------------------------------------------------------------------------------------------------------------------------------------------------------------------------------------------------------------------------------------------------------------------------------------------------------------------|
| TESA instruments<br>compatible with<br>STAT-EXPRESS   | Opto-RS cables – Opto-USB cables – Height gauges (TESA-HITE, MICRO-HITE) – USB probes –<br>Surface roughness gauges: RUGOSURF 10 / 20 / 10G / 90G – TPS presetting bench – BPI Probe<br>interface– BPX probe interface – TWIN-STATION wireless probe interface – TESA wireless<br>systems – TLC-TWIN wireless emitter-receiver                             |
| Other instruments<br>compatibles with<br>STAT-EXPRESS | Custom made instruments with RS232 ouput – Instruments from other makers:<br>Mitutoyo: DMX3 - DMX8 – Steinwald single 6 – etc.                                                                                                                                                                                                                             |
| Features                                              | DATA-DIRECT included – Export of results to .csv file – Import of .csv files – Table of all mea-<br>sured results – XR control charts – Report by part measured – Report by feature measured<br>– Simultaneous data acquisition – Overall report with statistics – Measuring report in .pdf or<br>.html format etc.– Security protection set for each user |