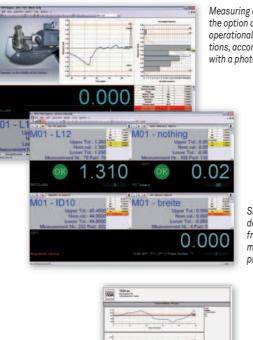

Measuring display with the option of adding operational instructions, accompanied with a photo or drawing

Minimum system requirements to run STAT-EXPRESS:

- Pentium 4 or equivalent \_
- 512 MB RAM (live memory) \_
- 10 GB HD
- Windows XP, Windows 7 (32 or \_ 64 bits) or Windows 8 (32 or 64 bits)