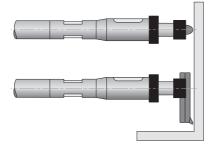

Measuring bolts supplied in pairs: • No. 01110203 for internal measuring in the micrometer axis. • No. 01110205 for

- internal/external measuring, meas. depth up to 60 mm from the lower edge of the micrometer.
- No. 01110208. extra-rigid for ex-ternal measuring, meas. depth up to 75 mm from the lower edge of the micrometer.