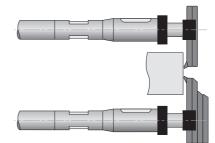

Measuring bolts supplied in pairs: • No. 01110203 for internal measuring in the micrometer axis. • No. 01110205 for

- internal/external measuring, meas. depth up to 60 mm from the lower edge of the micrometer.
- No. 01110208. extra-rigid for ex-ternal measuring, meas. depth up to 75 mm from the lower edge of the micrometer.