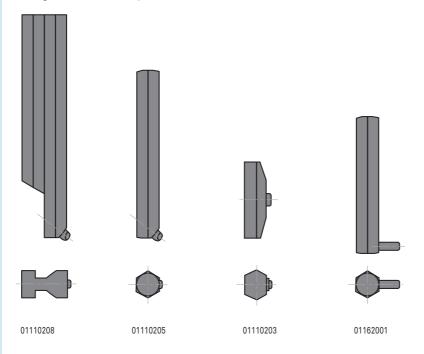

Measuring bolts supplied in pairs: • No. 01110203 for internal measuring in the micrometer axis. • No. 01110205 for

- internal/external measuring, meas. depth up to 60 mm from the lower edge of the micrometer.
- No. 01110208. extra-rigid for ex-ternal measuring, meas. depth up to 75 mm from the lower edge of the micrometer.

Calibration certificate: per setting standard

- · per measuring element
- per extension

| No         |                                                                       |                          |                        |                        |                                            |     |
|------------|-----------------------------------------------------------------------|--------------------------|------------------------|------------------------|--------------------------------------------|-----|
|            |                                                                       | mm                       | mm                     |                        |                                            |     |
| 01110000   | TESA UNIMASTER metric full                                            | Int. dim.<br>250 ÷ 1475* | Ext. dim.              | *                      |                                            |     |
| CONSISTING | 3 OF:                                                                 |                          |                        |                        |                                            |     |
| No         |                                                                       |                          |                        |                        |                                            | 03  |
|            |                                                                       | mm                       | mm                     | mm                     | mm                                         | μm  |
| 01110300   | Measuring element UNIMASTER                                           | Int. dim.<br>250 ÷ 275   | Ext. dim.<br>225 ÷ 250 |                        |                                            |     |
| 01110203   | Set measuring arms interior dimensions                                |                          |                        |                        |                                            |     |
| 01110205   | Set measuring arms for interior and exterior dimesnions, lenght 75mm  |                          |                        | 75                     |                                            |     |
| 01110208   | Set measuring arms for interior and exterior dimentions, lenght 100mm |                          |                        | 100                    |                                            |     |
| 01110501   | Setting gauge                                                         |                          |                        | Int. dim.:<br>250      | Ext. dim. : 225                            |     |
| 01110101   | Extension                                                             |                          |                        | 25                     |                                            | 0,7 |
| 01110102   | Extension                                                             |                          |                        | 50                     |                                            | 1   |
| 01110103   | Extension                                                             |                          |                        | 75                     |                                            | 1,2 |
| 01110104   | Extension                                                             |                          |                        | 100                    |                                            | 1,5 |
| 01110105   | Extension                                                             |                          |                        | 125                    |                                            | 1,5 |
| 01110106   | Extension                                                             |                          |                        | 150                    |                                            | 2   |
| 01110112   | Extension                                                             |                          |                        | 300                    |                                            | 3,5 |
| 01110118   | Extension                                                             |                          |                        | 450                    |                                            | 4,5 |
| 01110124   | Extension                                                             |                          |                        | 600                    |                                            | 6,5 |
| 01130001   | Special screwdriver                                                   |                          |                        |                        |                                            |     |
| 01110401   | Set of suspension accessories (4 brackets together with 4 clamps)     |                          |                        |                        |                                            |     |
| 01112401   | Wooden case for complete set                                          |                          |                        |                        |                                            |     |
| OPTIONAL A | CCESSORIES:                                                           |                          |                        |                        |                                            |     |
| 01110140   | Extension 1000 mm                                                     |                          |                        | 1000                   |                                            | 10  |
| 01162001   | Anvils for internal/external dimensions and throats                   |                          |                        | Measuring<br>depth:≤20 | Tungsten<br>carbide<br>inserts:<br>Ø 4 x 7 |     |
| 01160001   | Roller (2 items are needed)                                           |                          |                        |                        |                                            |     |