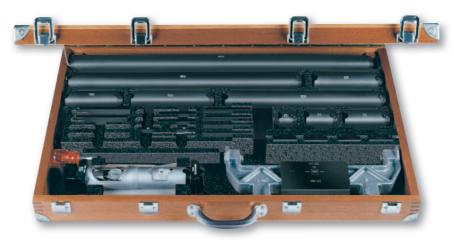

Extension: 38 mm dia. diamter steel tube with snap ring system. Built-in gauge rod.

Mobile ball-bearing anvil under spring pressure.

Wooden case

Measuring element and setting standard with identification number

Calibration certificate: per setting standard

- · per measuring element
- per extension

| No         |                                                                       |                          |                        |                        |                                            |     |
|------------|-----------------------------------------------------------------------|--------------------------|------------------------|------------------------|--------------------------------------------|-----|
|            |                                                                       | mm                       | mm                     |                        |                                            |     |
| 01110000   | TESA UNIMASTER metric full                                            | Int. dim.<br>250 ÷ 1475* | Ext. dim.              | *                      |                                            |     |
| CONSISTING | 3 OF:                                                                 |                          |                        |                        |                                            |     |
| No         |                                                                       |                          |                        |                        |                                            | 03  |
|            |                                                                       | mm                       | mm                     | mm                     | mm                                         | μm  |
| 01110300   | Measuring element UNIMASTER                                           | Int. dim.<br>250 ÷ 275   | Ext. dim.<br>225 ÷ 250 |                        |                                            |     |
| 01110203   | Set measuring arms interior dimensions                                |                          |                        |                        |                                            |     |
| 01110205   | Set measuring arms for interior and exterior dimesnions, lenght 75mm  |                          |                        | 75                     |                                            |     |
| 01110208   | Set measuring arms for interior and exterior dimentions, lenght 100mm |                          |                        | 100                    |                                            |     |
| 01110501   | Setting gauge                                                         |                          |                        | Int. dim.:<br>250      | Ext. dim. : 225                            |     |
| 01110101   | Extension                                                             |                          |                        | 25                     |                                            | 0,7 |
| 01110102   | Extension                                                             |                          |                        | 50                     |                                            | 1   |
| 01110103   | Extension                                                             |                          |                        | 75                     |                                            | 1,2 |
| 01110104   | Extension                                                             |                          |                        | 100                    |                                            | 1,5 |
| 01110105   | Extension                                                             |                          |                        | 125                    |                                            | 1,5 |
| 01110106   | Extension                                                             |                          |                        | 150                    |                                            | 2   |
| 01110112   | Extension                                                             |                          |                        | 300                    |                                            | 3,5 |
| 01110118   | Extension                                                             |                          |                        | 450                    |                                            | 4,5 |
| 01110124   | Extension                                                             |                          |                        | 600                    |                                            | 6,5 |
| 01130001   | Special screwdriver                                                   |                          |                        |                        |                                            |     |
| 01110401   | Set of suspension accessories (4 brackets together with 4 clamps)     |                          |                        |                        |                                            |     |
| 01112401   | Wooden case for complete set                                          |                          |                        |                        |                                            |     |
| OPTIONAL A | CCESSORIES:                                                           |                          |                        |                        |                                            |     |
| 01110140   | Extension 1000 mm                                                     |                          |                        | 1000                   |                                            | 10  |
| 01162001   | Anvils for internal/external dimensions and throats                   |                          |                        | Measuring<br>depth:≤20 | Tungsten<br>carbide<br>inserts:<br>Ø 4 x 7 |     |
| 01160001   | Roller (2 items are needed)                                           |                          |                        |                        |                                            |     |