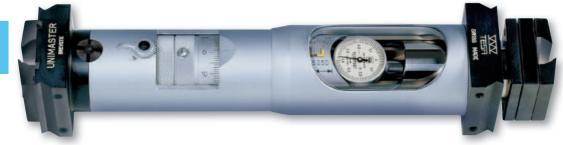

## TESA UNIMASTER Universal Measuring Instrument

TESA UNIMASTER Universal Measuring Instrument provides the features necessary for direct measurement of specially large internal and external dimensions.

TESA UNIMASTER is similar to internal micrometers with two-point contact with the workpiece being measured. Measures any dimension within the extended application range diretly by simply adding the needed extensions with built-in gauge blocks to the measuring element.

Accurate, robust and easy-to-handle – Can be used either vertically or horizontally with a constant measuring force - Incorporates a lever-type dial test indicator that clearly shows the culmination point – Ensures stable measuring owing to both a negligible deflection and thermal protection on each extension.