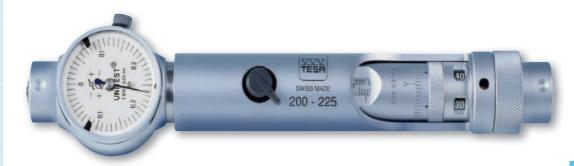

## **TESA UNITEST Internal Micrometer**

Measures internal dimensions in the micrometer's axis with 2-point contact with the workpiece to be checked – Optional accessories are available for inspecting centring shoulders and blind bores along with auxiliary means for external measuring.

Extensions with built-in gauge rods can be mounted on the measuring element, thus allowing any dimension within the application range to be measured, directly.

| No                    |                                                                 |                                |                            |            |
|-----------------------|-----------------------------------------------------------------|--------------------------------|----------------------------|------------|
|                       |                                                                 | mm                             |                            |            |
| 01110700              | UNITEST (SET)                                                   | Internal dimensions 200 ÷ 1400 |                            |            |
| CONSISTING OF:        |                                                                 |                                |                            |            |
| No                    |                                                                 |                                |                            | <b>(1)</b> |
|                       |                                                                 | mm                             | mm                         | μm         |
| 01110901              | Measuring head                                                  | Internal dimensions 200 ÷ 225  |                            |            |
| 01141001              | Setting gauge                                                   | Internal / external dimensions | 200                        |            |
| 01110801              | Extension                                                       |                                | 25                         | 0,7        |
| 01110802              | Extension                                                       |                                | 50                         | 1          |
| 01110804              | Extension                                                       |                                | 100                        | 1,5        |
| 01110808              | Extension                                                       |                                | 200                        | 2,5        |
| 01110812              | Extension                                                       |                                | 300                        | 3,5        |
| 01110820              | Extension                                                       |                                | 500                        | 5,5        |
| 01160901              | Screwdriver                                                     |                                |                            |            |
| 01162302              | Case for Unitest                                                |                                |                            |            |
| OPTIONAL ACCESSORIES: |                                                                 |                                |                            |            |
| 01160701              | Pair of tungsten carbide tipped measuring bolts for blind bores |                                |                            |            |
| 01162301              | Auxiliary elements for external measurement                     |                                | Measuring<br>depth:≤10     |            |
| 01140801              | Suspension device, complete                                     |                                | Measuring<br>depth : ≤ 100 |            |