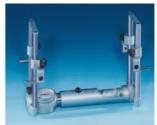

## **TESA UNITEST Internal Micrometer**

Measures internal dimensions in the micrometer's axis with 2-point contact with the workpiece to be checked – Optional accessories are available for inspecting centring shoulders and blind bores along with auxiliary means for external measuring.

Extensions with built-in gauge rods can be mounted on the measuring element, thus allowing any dimension within the application range to be measured, directly.

| No                    |                                                                 |                                |                            |            |
|-----------------------|-----------------------------------------------------------------|--------------------------------|----------------------------|------------|
|                       |                                                                 | mm                             |                            |            |
| 01110700              | UNITEST (SET)                                                   | Internal dimensions 200 ÷ 1400 |                            |            |
| CONSISTING OF:        |                                                                 |                                |                            |            |
| No                    |                                                                 |                                |                            | <b>(1)</b> |
|                       |                                                                 | mm                             | mm                         | μm         |
| 01110901              | Measuring head                                                  | Internal dimensions 200 ÷ 225  |                            |            |
| 01141001              | Setting gauge                                                   | Internal / external dimensions | 200                        |            |
| 01110801              | Extension                                                       |                                | 25                         | 0,7        |
| 01110802              | Extension                                                       |                                | 50                         | 1          |
| 01110804              | Extension                                                       |                                | 100                        | 1,5        |
| 01110808              | Extension                                                       |                                | 200                        | 2,5        |
| 01110812              | Extension                                                       |                                | 300                        | 3,5        |
| 01110820              | Extension                                                       |                                | 500                        | 5,5        |
| 01160901              | Screwdriver                                                     |                                |                            |            |
| 01162302              | Case for Unitest                                                |                                |                            |            |
| OPTIONAL ACCESSORIES: |                                                                 |                                |                            |            |
| 01160701              | Pair of tungsten carbide tipped measuring bolts for blind bores |                                |                            |            |
| 01162301              | Auxiliary elements for external measurement                     |                                | Measuring<br>depth:≤10     |            |
| 01140801              | Suspension device, complete                                     |                                | Measuring<br>depth : ≤ 100 |            |