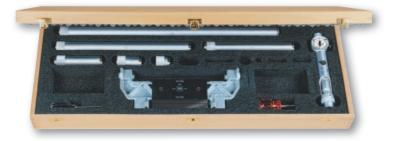

## **TESA UNITEST Internal Micrometer**

Measures internal dimensions in the micrometer's axis with 2-point contact with the workpiece to be checked – Optional accessories are available for inspecting centring shoulders and blind bores along with auxiliary means for external measuring.

Extensions with built-in gauge rods can be mounted on the measuring element, thus allowing any dimension within the application range to be measured, directly.

| No                    |                                                                 |                                |                            |            |
|-----------------------|-----------------------------------------------------------------|--------------------------------|----------------------------|------------|
|                       |                                                                 | mm                             |                            |            |
| 01110700              | UNITEST (SET)                                                   | Internal dimensions 200 ÷ 1400 |                            |            |
| CONSISTING OF:        |                                                                 |                                |                            |            |
| No                    |                                                                 |                                |                            | <b>(1)</b> |
|                       |                                                                 | mm                             | mm                         | μm         |
| 01110901              | Measuring head                                                  | Internal dimensions 200 ÷ 225  |                            |            |
| 01141001              | Setting gauge                                                   | Internal / external dimensions | 200                        |            |
| 01110801              | Extension                                                       |                                | 25                         | 0,7        |
| 01110802              | Extension                                                       |                                | 50                         | 1          |
| 01110804              | Extension                                                       |                                | 100                        | 1,5        |
| 01110808              | Extension                                                       |                                | 200                        | 2,5        |
| 01110812              | Extension                                                       |                                | 300                        | 3,5        |
| 01110820              | Extension                                                       |                                | 500                        | 5,5        |
| 01160901              | Screwdriver                                                     |                                |                            |            |
| 01162302              | Case for Unitest                                                |                                |                            |            |
| OPTIONAL ACCESSORIES: |                                                                 |                                |                            |            |
| 01160701              | Pair of tungsten carbide tipped measuring bolts for blind bores |                                |                            |            |
| 01162301              | Auxiliary elements for external measurement                     |                                | Measuring<br>depth:≤10     |            |
| 01140801              | Suspension device, complete                                     |                                | Measuring<br>depth : ≤ 100 |            |